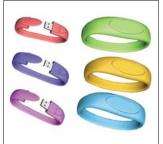

# All Wristband Drives are available in other colors, including custom colors.

RMH01

RMH02

RMH03