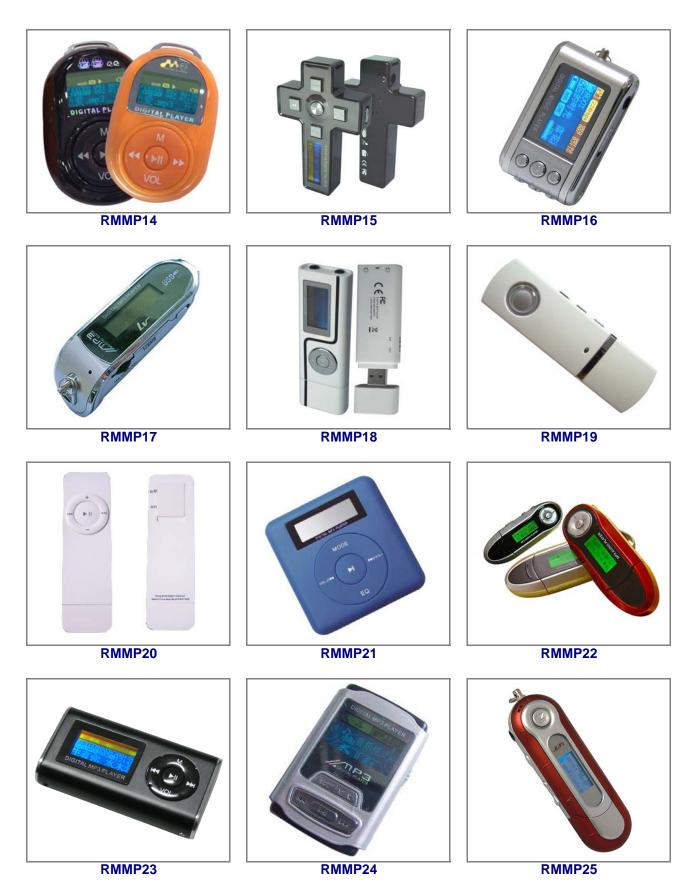

## Most MP3 Players are available in other colors, including custom colors.

# Most MP3 Players are available in other colors, including custom colors.

RMMP29

RMMP30