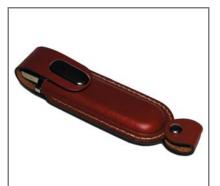

### Leather Drives are available in brown and black.

RML01

RML02

RML03

RML04

RMF01

RMF03

RMF04