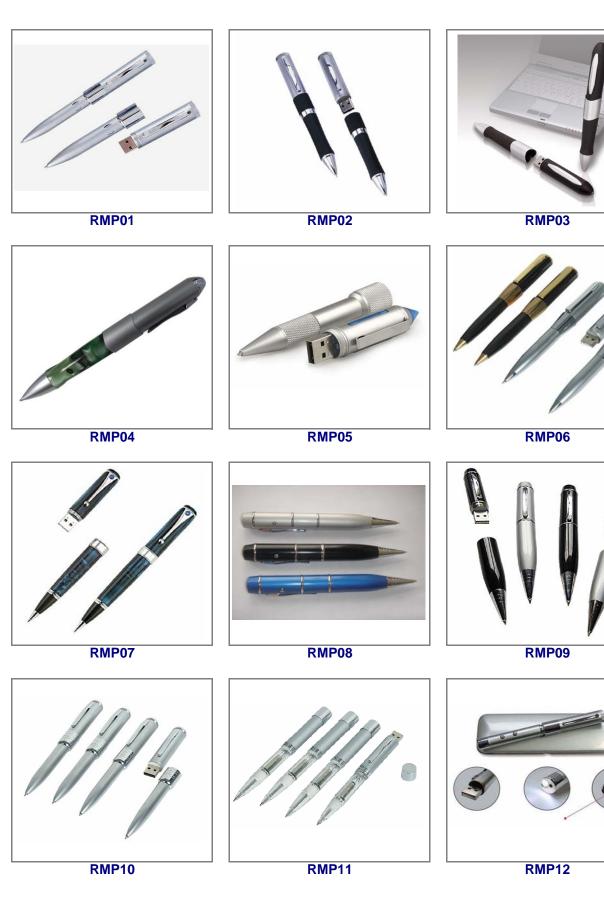

## Most Pen Drives are available in other colors, and all can be color imprinted or laser engraved.

# Most Pen Drives are available in other colors, and all can be color imprinted or laser engraved.

RMP14

RMP15