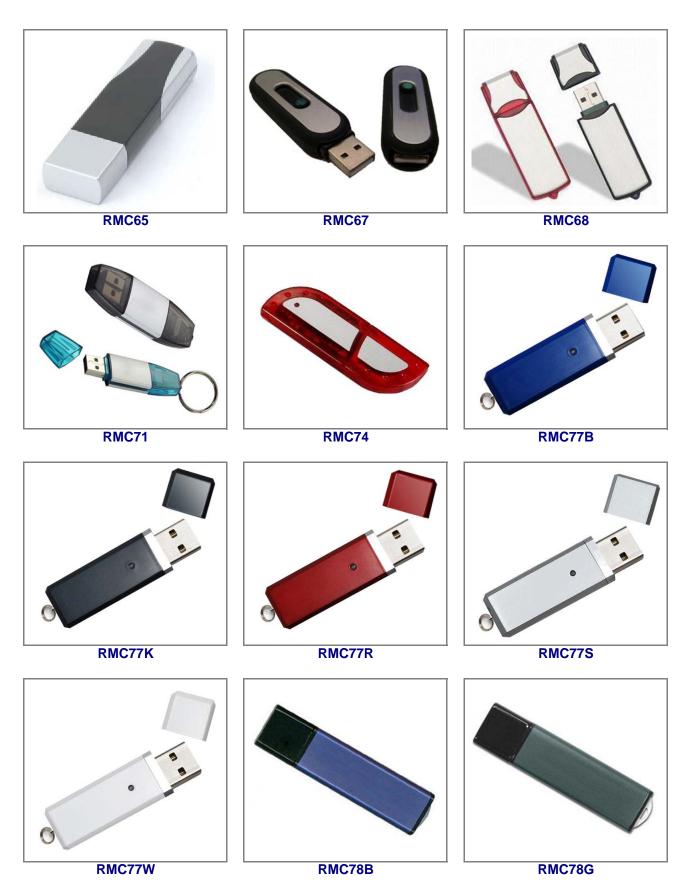

## All Classic - Round Corner Drives are available in other colors, including custom colors.