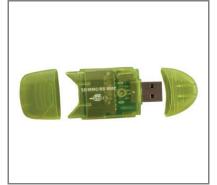

## All MP4 Players are available in other colors, including custom colors.

CLICK FOR MP4 PACKAGING

RMMW01

RMHUB01

RMMSC01

RMMSC02