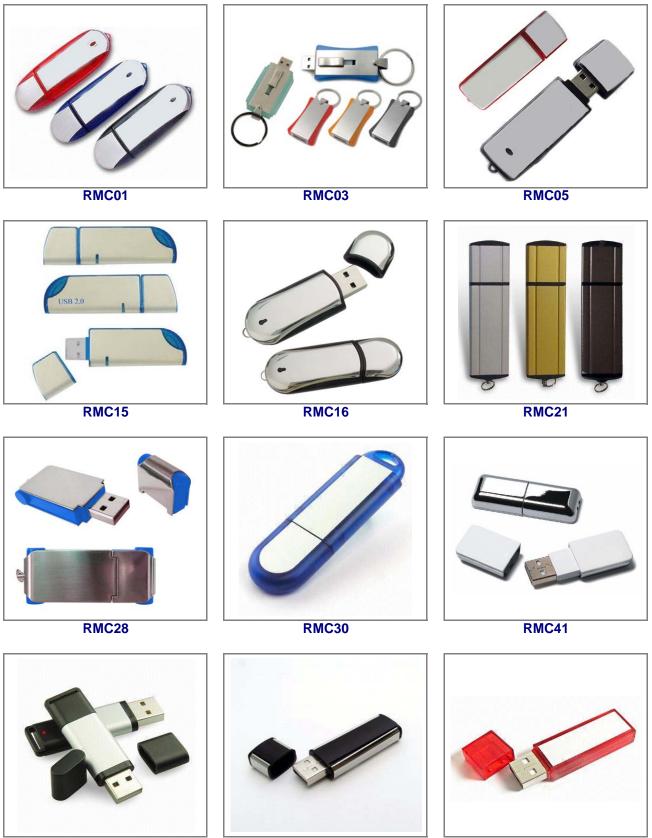

## All Classic - Round Corner Drives are available in other colors, including custom colors.