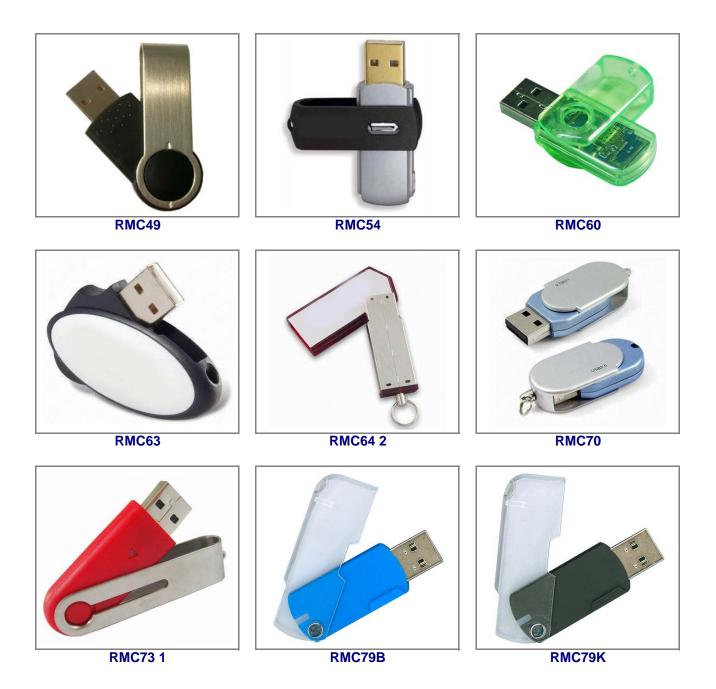

## All Classic - Round Corner Drives are available in other colors, including custom colors.

## All Classic - Round Corner Drives are available in other colors, including custom colors.

RMC47G

RMC47K

RMC47R