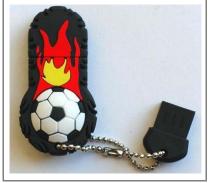

## All Rubber Material Drives are available in other colors, including custom colors.

**RB B** 

**RB FRB** 

**RB FS** 

**RB GS** 

**RB MN** 

**RB MRU** 

**RB P** 

**RB SM** 

**RB TBSK** 

**RB TFB** 

**RB TRB** 

RMC43

RMC48