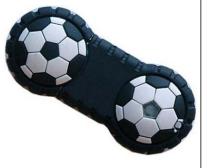

## All Rubber Material Drives are available in other colors, including custom colors.

**RB B** 

**RB FRB** 

**RB FS** 

**RB GS** 

**RB MN** 

**RB MRU** 

**RB P** 

**RB SM** 

**RB TBSK** 

**RB TFB** 

**RB TRB** 

RMC43

RMC48