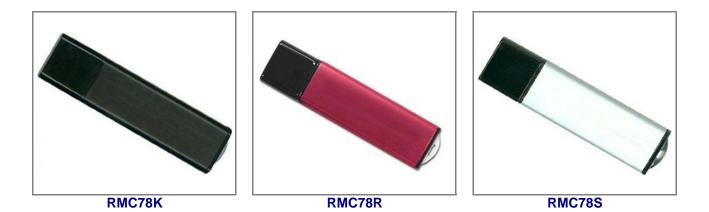

## All Classic - Round Corner Drives are available in other colors, including custom colors.