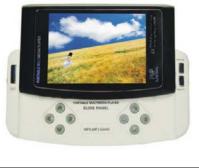

## All MP4 Players are available in other colors, including custom colors.

CLICK FOR MP4 PACKAGING

RMMW01

RMHUB01

RMMSC01

RMMSC02