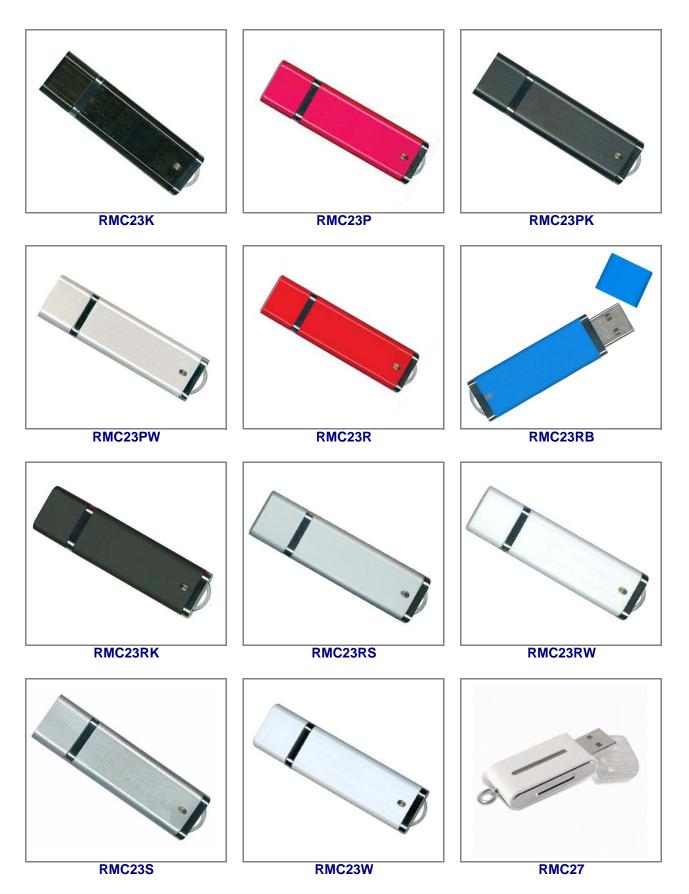

## All Classic - Round Corner Drives are available in other colors, including custom colors.

## All Classic - Round Corner Drives are available in other colors, including custom colors.

RMC47G

RMC47K

RMC47R