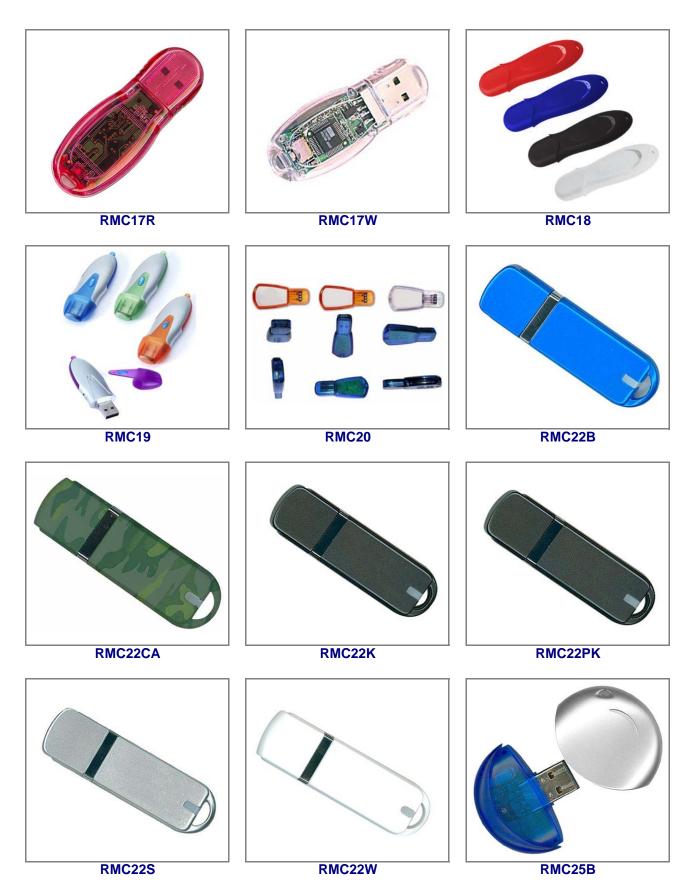

## All Classic - Round Corner Drives are available in other colors, including custom colors.

## All Classic - Round Corner Drives are available in other colors, including custom colors.

RMC47G

RMC47K

RMC47R