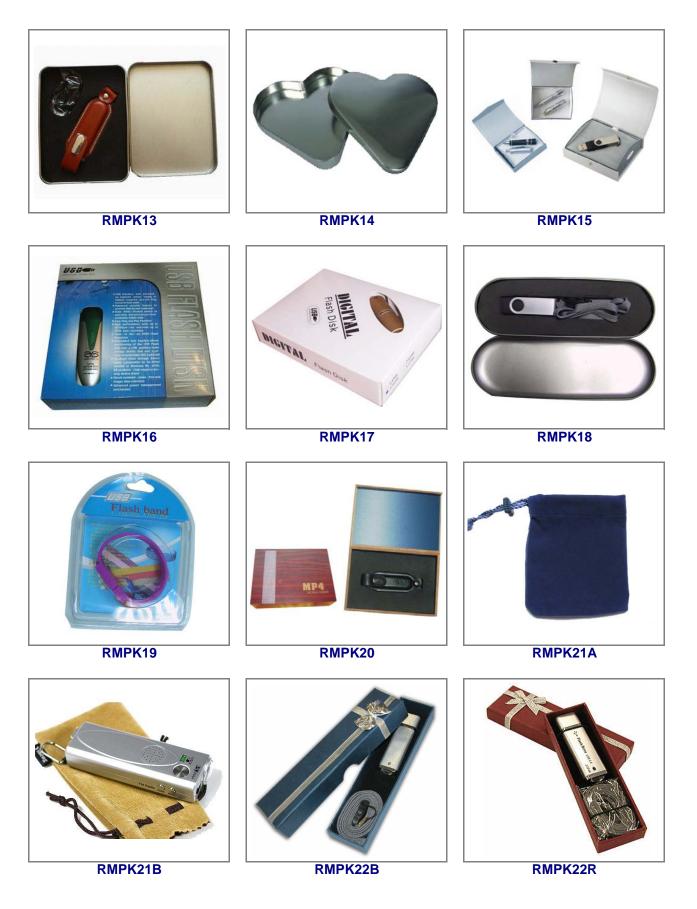

03



RML04







RMF01



RMF03



RMF04



# All Wristband Drives are available in other colors, including custom colors.



RMH01



RMH02



RMH03





# All Slim Drives are available in other colors, including custom colors.



RMC83W

### RMC84K

RMC84W

# All Fingerprint Drives are available in other colors, including custom colors.



RMFP01



RMFP02



RMFP03



RMFP04

# All Animal Series Drives are available in other colors, including custom colors.



RMDA04



RMDA05

RMDA06



RMDA07



## Most MP3 Players are available in other colors, including custom colors.



# Most MP3 Players are available in other colors, including custom colors.



RMMP29

RMMP30

## All MP4 Players are available in other colors, including custom colors.









CLICK FOR MP4 PACKAGING

RMMW01







RMHUB01



RMMSC01



RMMSC02

## Inquire about custom packaging options.



## Inquire about custom packaging options.