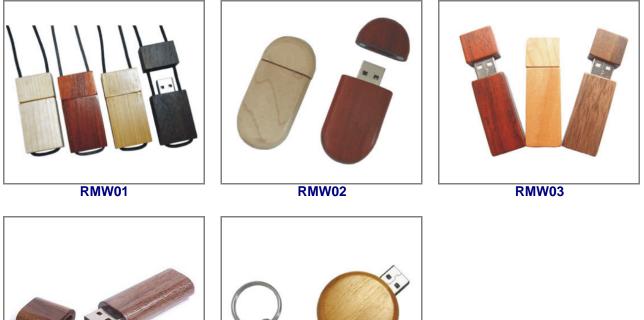

15



RMD16



RMD17



RMD18



RMD19



## Most Pen Drives are available in other colors, and all can be color imprinted or laser engraved.



# Most Pen Drives are available in other colors, and all can be color imprinted or laser engraved.







RMP14



RMP15

# All Bullet Drives are available in other colors, including custom colors.



## All Rubber Material Drives are available in other colors, including custom colors.



**RB B** 



**RB FRB** 



**RB FS** 



**RB GS** 





**RB MN** 



**RB MRU** 



**RB P** 



**RB SM** 



**RB TBSK** 



**RB TFB** 



**RB TRB** 



RMC43

RMC48

# Metal Drives are available for color imprint and laser engraving.



RMM01



**RMM02** 1



RMM03



RMM04



RMM05



RMM06







### All Wood Drives are available in true wood colors.



RMW04



### Leather Drives are available in brown and black.



RML01



RML02



RML03



RML04







RMF01



RMF03



RMF04



# All Wristband Drives are available in other colors, including custom colors.



RMH01



RMH02



RMH03





# All Slim Drives are available in other colors, including custom colors.



RMC83W

### RMC84K

RMC84W

# All Fingerprint Drives are available in other colors, including custom colors.



RMFP01



RMFP02



RMFP03



RMFP04

# All Animal Series Drives are available in other colors, including custom colors.



RMDA04



RMDA05

RMDA06



RMDA07



## Most MP3 Players are available in other colors, including custom colors.



# Most MP3 Players are available in other colors, including custom colors.



RMMP29

RMMP30

## All MP4 Players are availabl