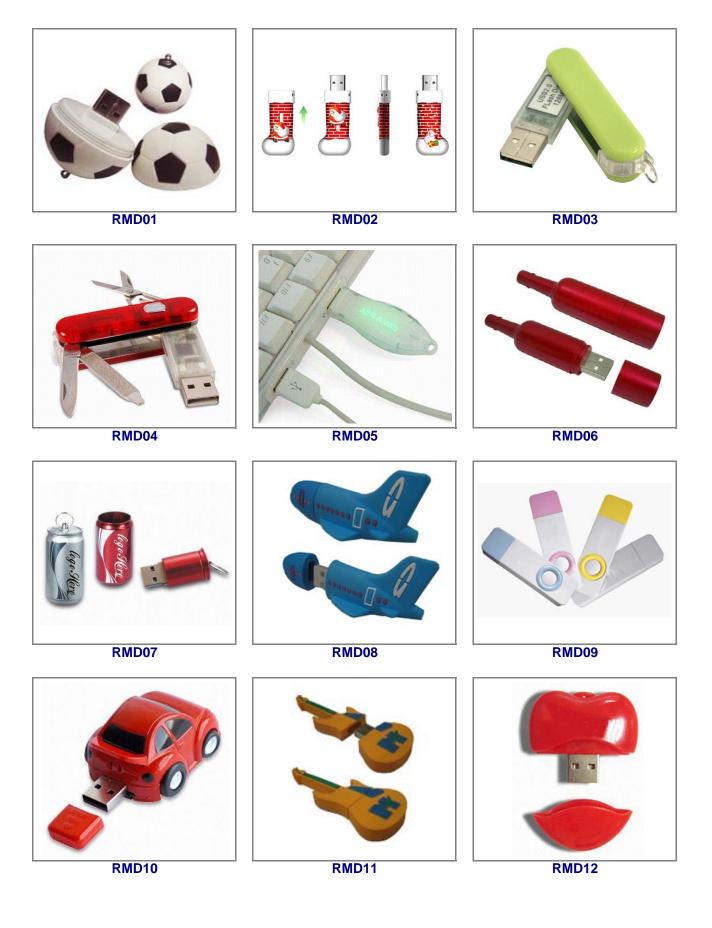

## All Special Design Drives are available in other colors, including custom colors.

# All Special Design Drives are available in other colors, including custom colors.

RMD13

RMD14

RMD15

RMD16

RMD17

RMD18

RMD19