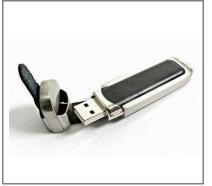

### Leather Drives are available in brown and black.

RML01

RML02

RML03

RML04

RMF01

RMF03

RMF04