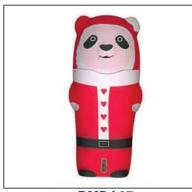

# All Animal Series Drives are available in other colors, including custom colors.

RMDA04

RMDA05

RMDA06

RMDA07