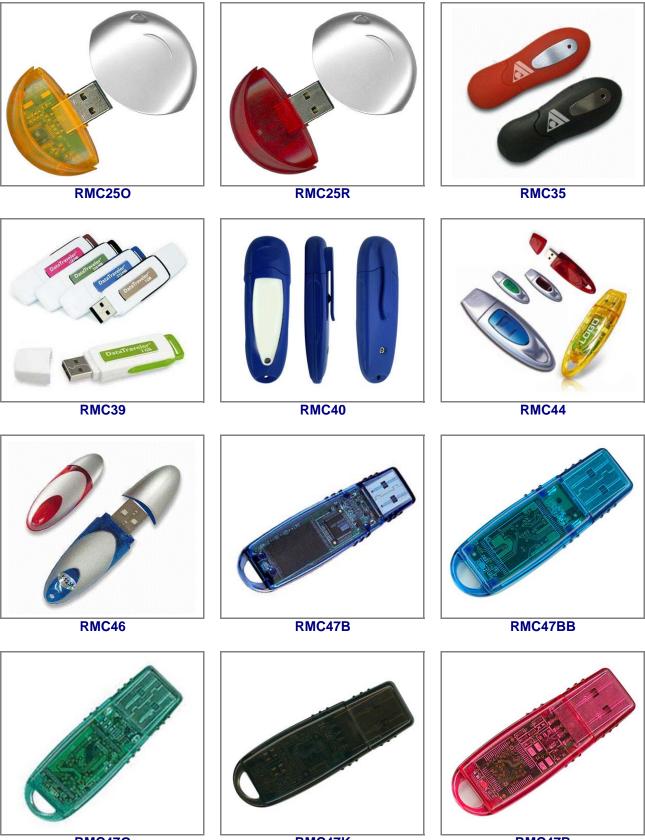

## All Classic - Round Corner Drives are available in other colors, including custom colors.

## All Classic - Round Corner Drives are available in other colors, including custom colors.

RMC47G

RMC47K

RMC47R