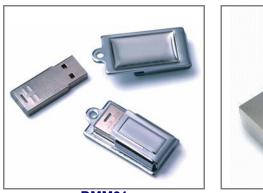

# Metal Drives are available for color imprint and laser engraving.

RMM01

**RMM02** 1

RMM03

RMM04

RMM05

RMM06