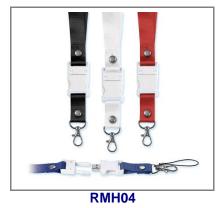

# All Wristband Drives are available in other colors, including custom colors.

RMH01

RMH02

RMH03