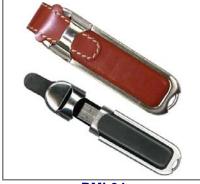

### Leather Drives are available in brown and black.

RML01

RML02

RML03

RML04

RMF01

RMF03

RMF04