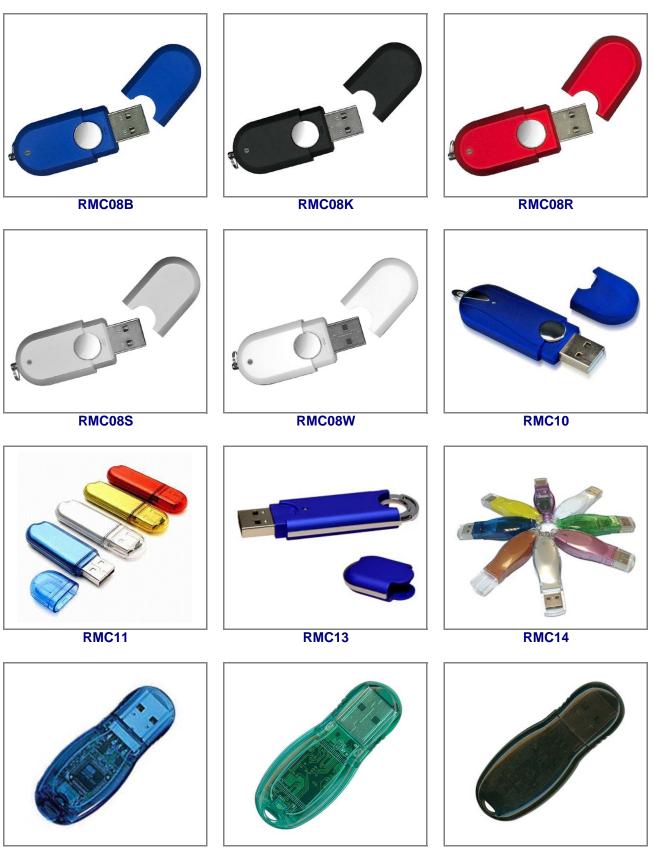

## All Classic - Round Corner Drives are available in other colors, including custom colors.

## All Classic - Round Corner Drives are available in other colors, including custom colors.

RMC47G

RMC47K

RMC47R