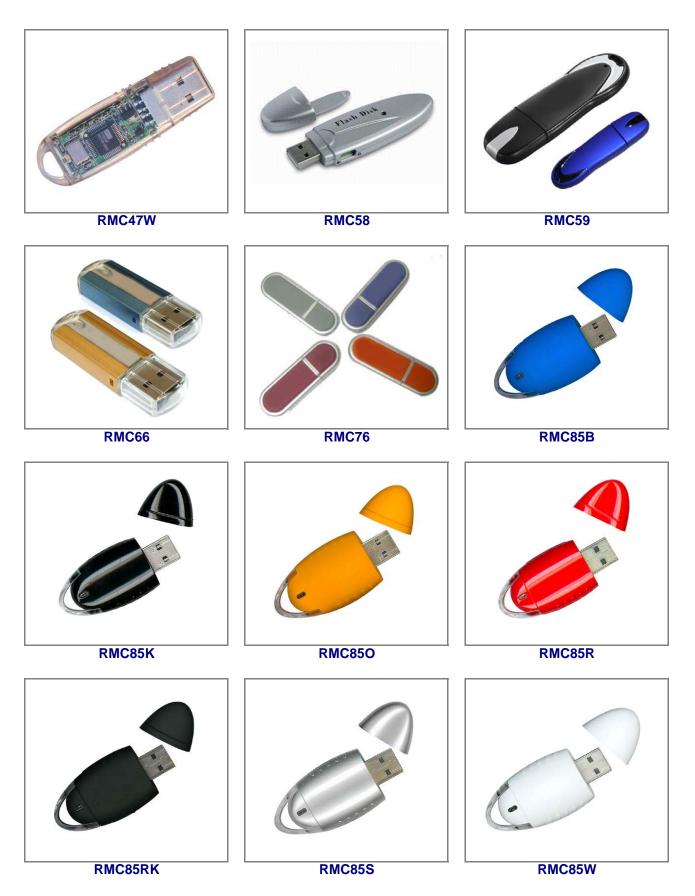

## All Classic - Round Corner Drives are available in other colors, including custom colors.

## All Classic - Round Corner Drives are available in other colors, including custom colors.

RMC47G

RMC47K

RMC47R