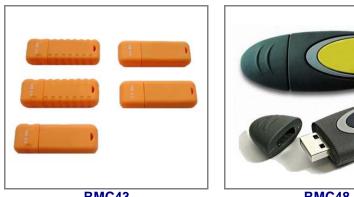

## All Rubber Material Drives are available in other colors, including custom colors.

**RB B** 

**RB FRB** 

**RB FS** 

**RB GS** 

**RB MN** 

**RB MRU** 

**RB P** 

**RB SM** 

**RB TBSK** 

**RB TFB** 

**RB TRB** 

RMC43

RMC48