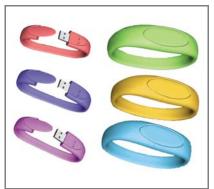

# All Wristband Drives are available in other colors, including custom colors.

RMH01

RMH02

RMH03