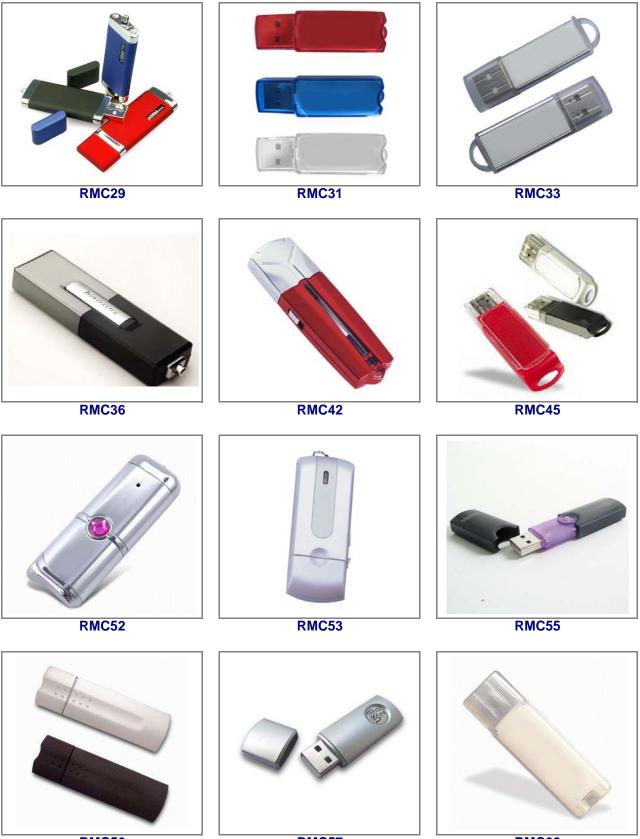

## All Aluminum Case Drives are available in other colors, including custom colors.

RMC50

RMC51

RMC61

## All Swivel Drives are available in other colors, including custom colors.

# All Swivel Drives are available in other colors, including custom colors.

## All Special Design Drives are available in other colors, including custom colors.

# All Special Design Drives are available in other colors, including custom colors.

RMD13

RMD14

RMD15

RMD16

RMD17

RMD18

RMD19

## Most Pen Drives are available in other colors, and all can be color imprinted or laser engraved.

# Most Pen Drives are available in other colors, and all can be color imprinted or laser engraved.

RMP14

RMP15

# All Bullet Drives are available in other colors, including custom colors.

## All Rubber Material Drives are available in other colors, including custom colors.

**RB B** 

**RB FRB** 

**RB FS** 

**RB GS** 

**RB MN** 

**RB MRU** 

**RB P** 