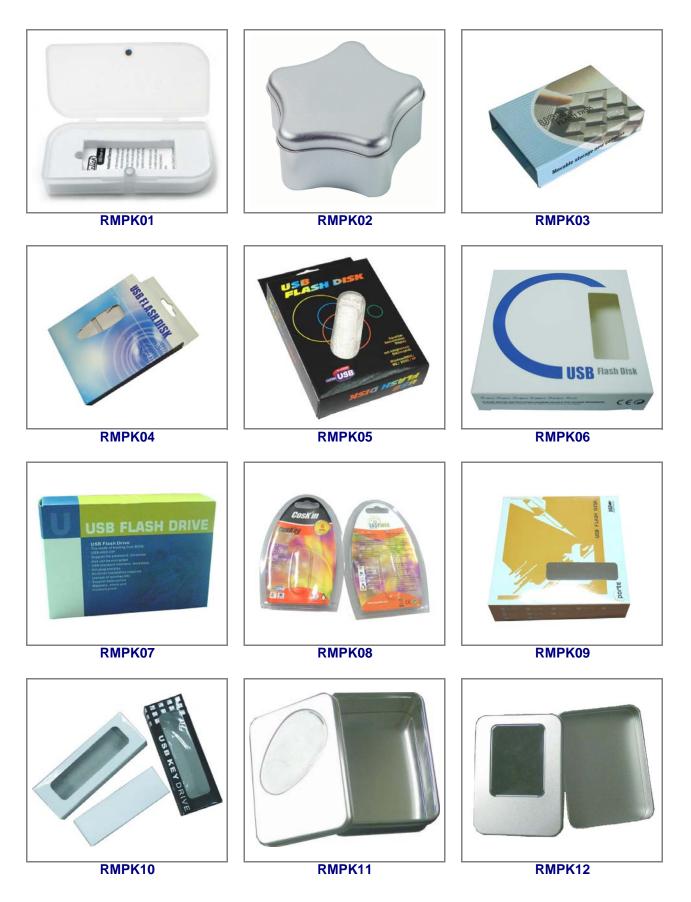

ML03



RML04







RMF01



RMF03



RMF04



# All Wristband Drives are available in other colors, including custom colors.



RMH01



RMH02



RMH03





# All Slim Drives are available in other colors, including custom colors.



RMC83W

### RMC84K

RMC84W

# All Fingerprint Drives are available in other colors, including custom colors.



RMFP01



RMFP02



RMFP03



RMFP04

# All Animal Series Drives are available in other colors, including custom colors.



RMDA04



RMDA05

RMDA06



RMDA07



## Most MP3 Players are available in other colors, including custom colors.



# Most MP3 Players are available in other colors, including custom colors.



RMMP29

RMMP30

## All MP4 Players are available in other colors, including custom colors.









CLICK FOR MP4 PACKAGING

RMMW01







RMHUB01



RMMSC01



RMMSC02

## Inquire about custom packaging options.



## Inquire about custom packaging options.