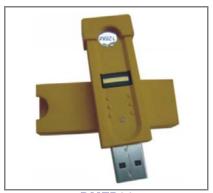

## All Rubber Material Drives are available in other colors, including custom colors.

**RB B** 

**RB FRB** 

**RB FS** 

**RB GS** 

**RB MN** 

**RB MRU** 

**RB P** 

**RB SM** 

**RB TBSK** 

**RB TFB** 

**RB TRB** 

RMC43

RMC48