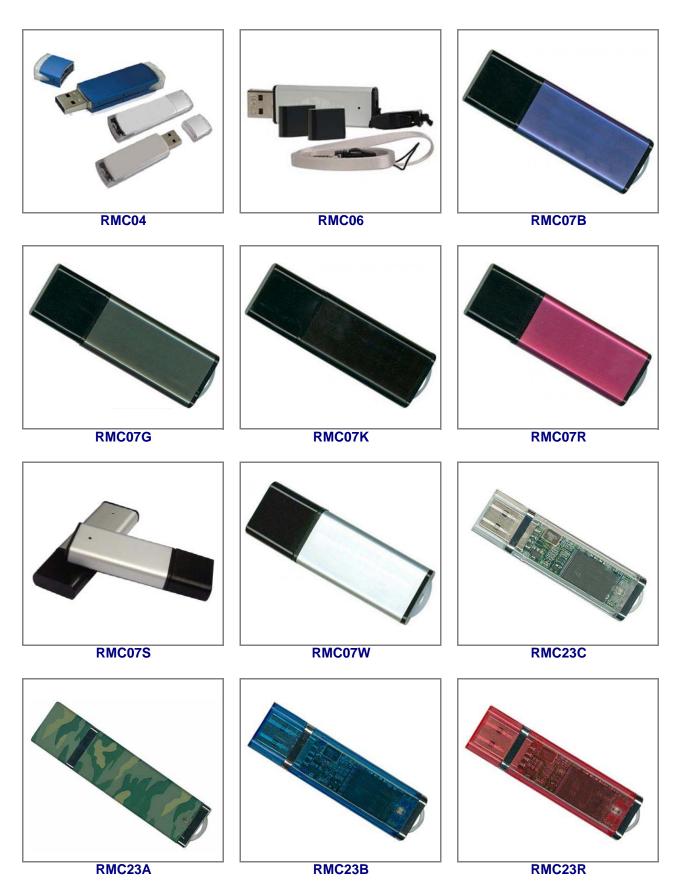

## All Classic - Square Corner Drives are available in other colors, including custom colors.

RMC56

RMC57

RMC62

RMC69

RMC72

RMC17B

RMC17G

RMC17K

## All Classic - Round Corner Drives are available in other colors, including custom colors.

## All Classic - Round Corner Drives are available in other colors, including custom colors.

RMC47G

RMC47K

RMC47R