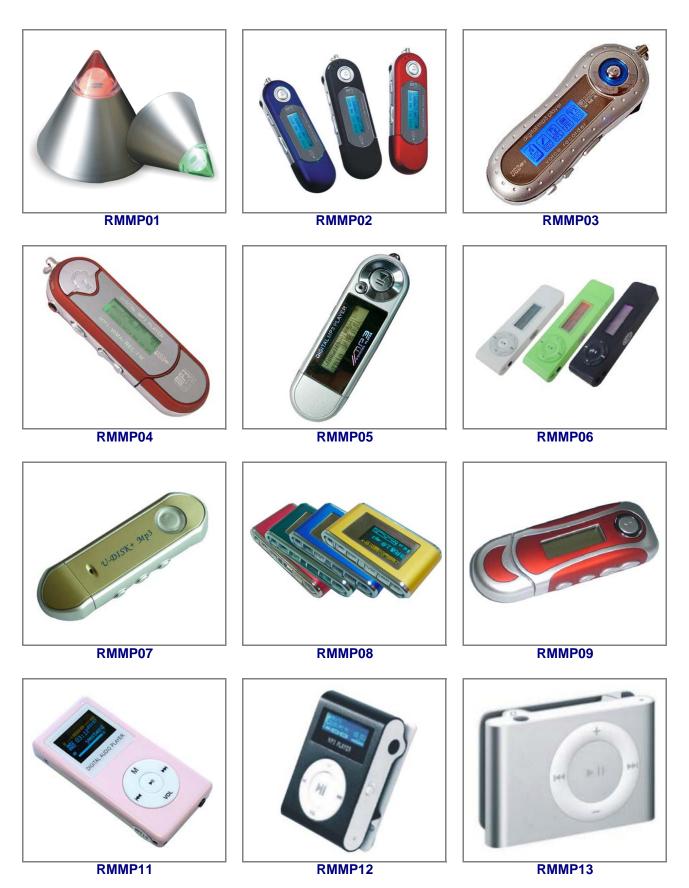

## Most MP3 Players are available in other colors, including custom colors.

# Most MP3 Players are available in other colors, including custom colors.

RMMP29

RMMP30