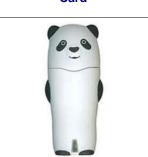

# All Animal Series Drives are available in other colors, including custom colors.

RMDA04

RMDA05

RMDA06

RMDA07