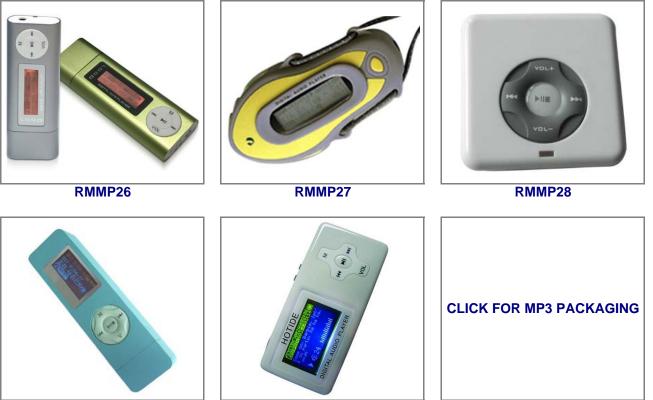

## Most MP3 Players are available in other colors, including custom colors.

# Most MP3 Players are available in other colors, including custom colors.

RMMP29

RMMP30