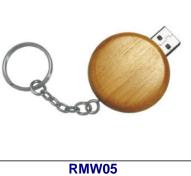

16



RMD17



RMD18



RMD19



## Most Pen Drives are available in other colors, and all can be color imprinted or laser engraved.



# Most Pen Drives are available in other colors, and all can be color imprinted or laser engraved.







RMP14



RMP15

# All Bullet Drives are available in other colors, including custom colors.



## All Rubber Material Drives are available in other colors, including custom colors.



**RB B** 



**RB FRB** 



**RB FS** 



**RB GS** 





**RB MN** 



**RB MRU** 



**RB P** 



**RB SM** 



**RB TBSK** 



**RB TFB** 



**RB TRB** 



RMC43

RMC48

# Metal Drives are available for color imprint and laser engraving.



RMM01



**RMM02** 1



RMM03



RMM04



RMM05



RMM06







### All Wood Drives are available in true wood colors.



RMW04



### Leather Drives are available in brown and black.



RML01



RML02



RML03



RML04







RMF01



RMF03



RMF04



# All Wristband Drives are available in other colors, including custom colors.



RMH01



RMH02



RMH03





# All Slim Drives are available in other colors, including custom colors.



RMC83W

### RMC84K

RMC84W

# All Fingerprint Drives are available in other colors, including custom colors.



RMFP01



RMFP02



RMFP03



RMFP04

# All Animal Series Drives are available in other colors, including custom colors.



RMDA04



RMDA05

RMDA06



RMDA07



## Most MP3 Players are available in other colors, including custom colors.



# Most MP3 Players are available in other colors, including custom colors.



RMMP29

RMMP30

## All MP4 Players are available in othe