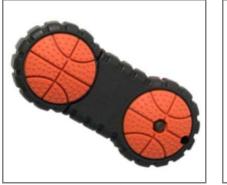

## All Rubber Material Drives are available in other colors, including custom colors.

**RB B** 

**RB FRB** 

**RB FS** 

**RB GS** 

**RB MN** 

**RB MRU** 

**RB P** 

**RB SM** 

**RB TBSK** 

**RB TFB** 

**RB TRB** 

RMC43

RMC48