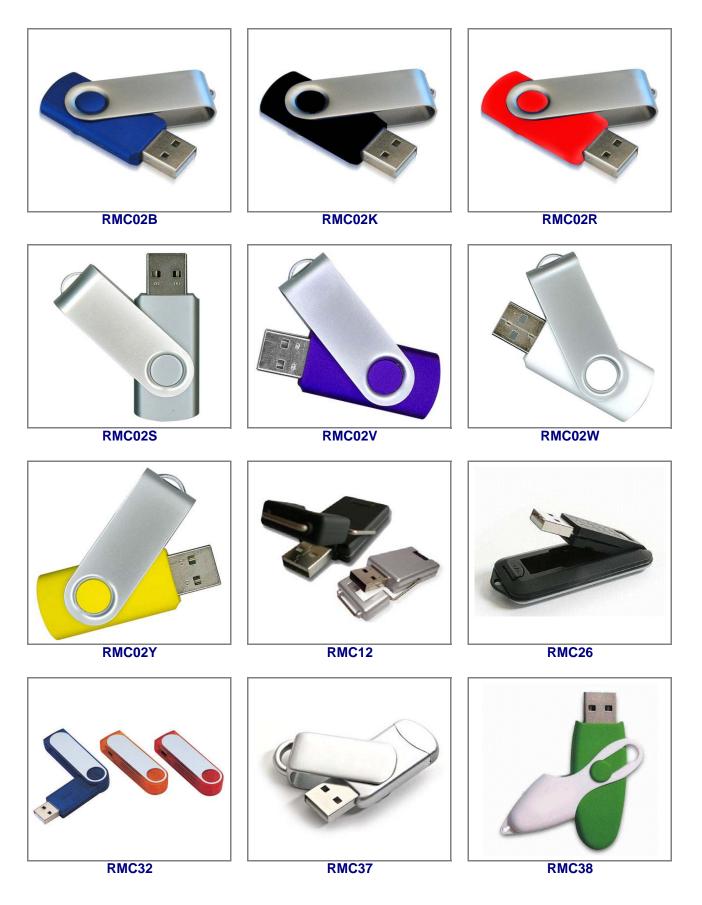

## All Swivel Drives are available in other colors, including custom colors.

# All Swivel Drives are available in other colors, including custom colors.