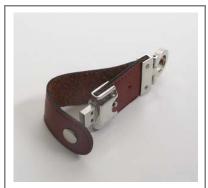

### Leather Drives are available in brown and black.

RML01

RML02

RML03

RML04

RMF01

RMF03

RMF04