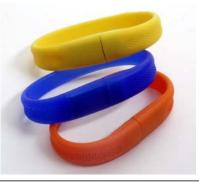

# All Wristband Drives are available in other colors, including custom colors.

RMH01

RMH02

RMH03