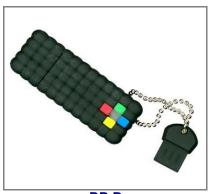

## All Rubber Material Drives are available in other colors, including custom colors.

**RB B** 

**RB FRB** 

**RB FS** 

**RB GS** 

**RB MN** 

**RB MRU** 

**RB P** 

**RB SM** 

**RB TBSK** 

**RB TFB** 

**RB TRB** 

RMC43

RMC48