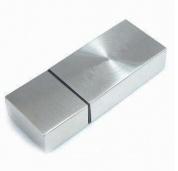

# Metal Drives are available for color imprint and laser engraving.

RMM01

**RMM02** 1

RMM03

RMM04

RMM05

RMM06