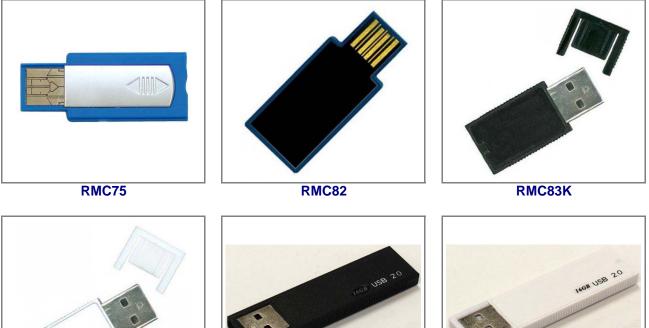

# All Slim Drives are available in other colors, including custom colors.

RMC83W

### RMC84K

RMC84W