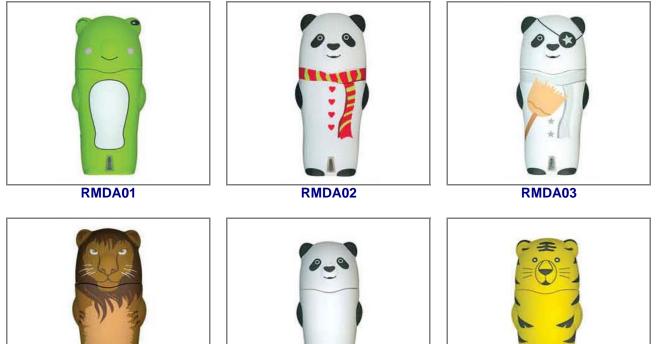

# All Animal Series Drives are available in other colors, including custom colors.

RMDA04

RMDA05

RMDA06

RMDA07