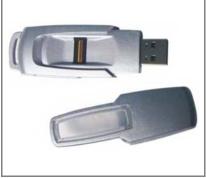

# All Fingerprint Drives are available in other colors, including custom colors.

RMFP01

RMFP02

RMFP03

RMFP04