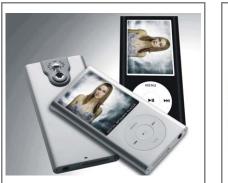

## Most MP3 Players are available in other colors, including custom colors.

# Most MP3 Players are available in other colors, including custom colors.

RMMP29

RMMP30