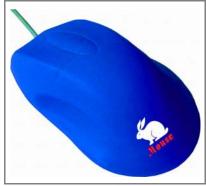

# All Animal Series Drives are available in other colors, including custom colors.

RMDA04

RMDA05

RMDA06

RMDA07