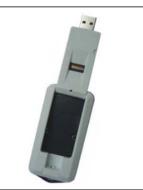

## All Rubber Material Drives are available in other colors, including custom colors.

**RB B** 

**RB FRB** 

**RB FS** 

**RB GS** 

**RB MN** 

**RB MRU** 

**RB P** 

**RB SM** 

**RB TBSK** 

**RB TFB** 

**RB TRB** 

RMC43

RMC48