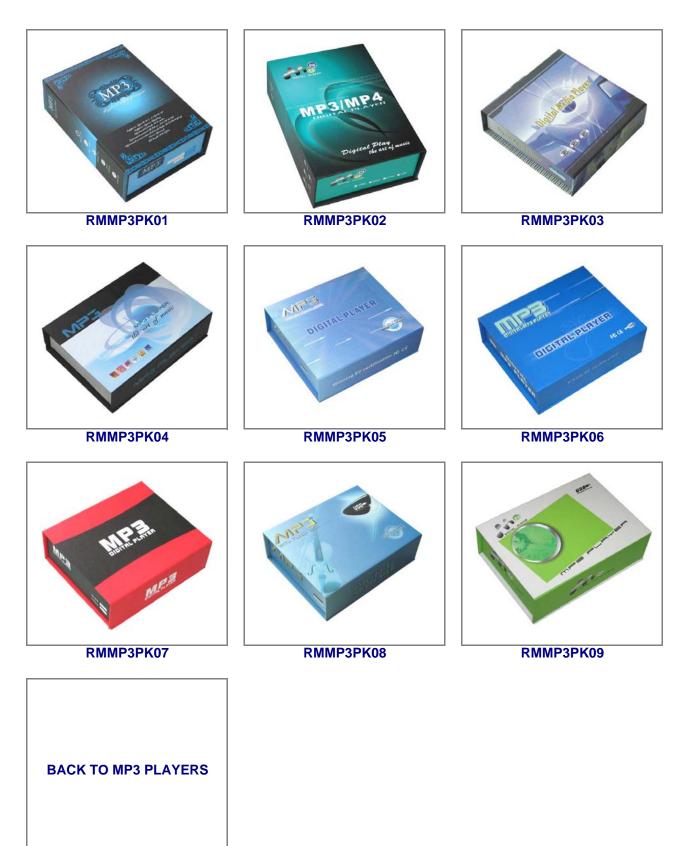

ble in other colors, including custom colors.



RMH01



RMH02



RMH03





# All Slim Drives are available in other colors, including custom colors.



RMC83W

### RMC84K

RMC84W

# All Fingerprint Drives are available in other colors, including custom colors.



RMFP01



RMFP02



RMFP03



RMFP04

# All Animal Series Drives are available in other colors, including custom colors.



RMDA04



RMDA05

RMDA06



RMDA07



## Most MP3 Players are available in other colors, including custom colors.



# Most MP3 Players are available in other colors, including custom colors.



RMMP29

RMMP30

## All MP4 Players are available in other colors, including custom colors.









CLICK FOR MP4 PACKAGING

RMMW01







RMHUB01



RMMSC01



RMMSC02

## Inquire about custom packaging options.



## Inquire about custom packaging options.