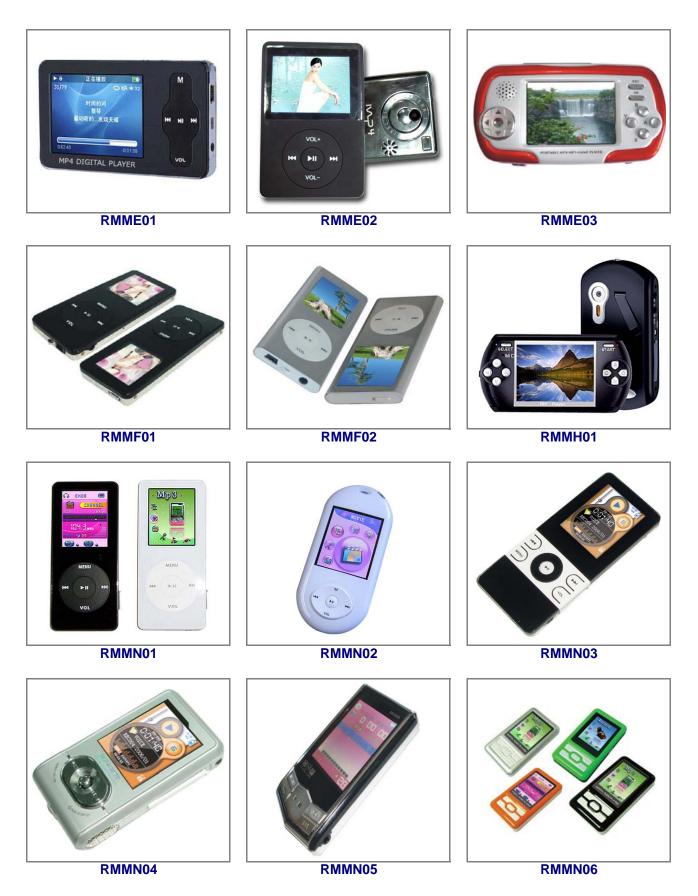

## All MP4 Players are available in other colors, including custom colors.

CLICK FOR MP4 PACKAGING

RMMW01

RMHUB01

RMMSC01

RMMSC02