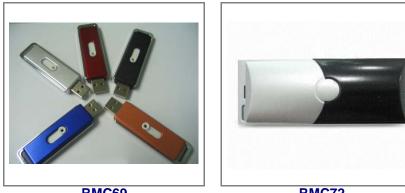

## All Rubber Material Drives are available in other colors, including custom colors.

**RB B** 

**RB FRB** 

**RB FS** 

**RB GS** 

**RB MN** 

**RB MRU** 

**RB P** 

**RB SM** 

**RB TBSK** 

**RB TFB** 

**RB TRB** 

RMC43

RMC48