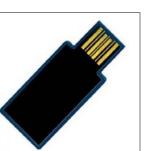

# All Slim Drives are available in other colors, including custom colors.

RMC83W