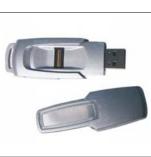

# All Fingerprint Drives are available in other colors, including custom colors.

RMFP01

RMFP02

RMFP03

RMFP04