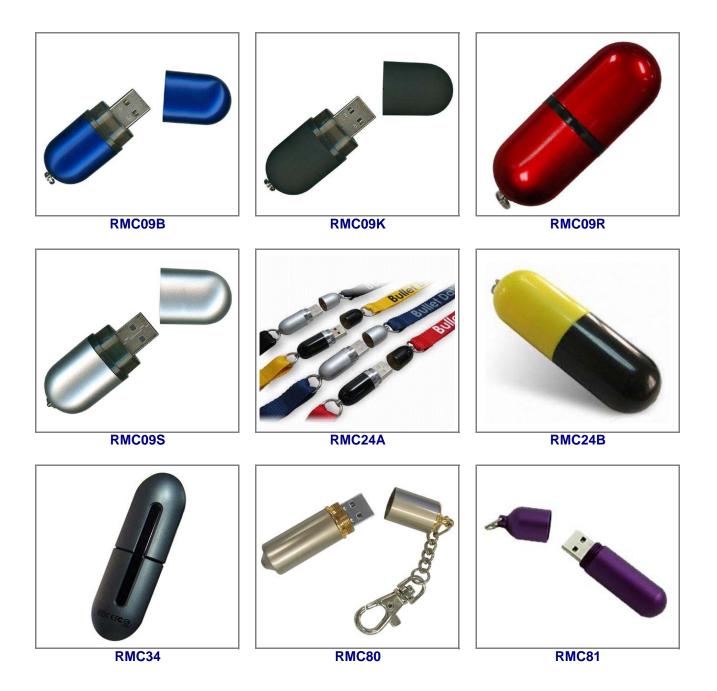

## All Aluminum Case Drives are available in other colors, including custom colors.

RMC50

RMC51

RMC61