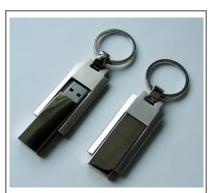

## All Aluminum Case Drives are available in other colors, including custom colors.

RMC50

RMC51

RMC61